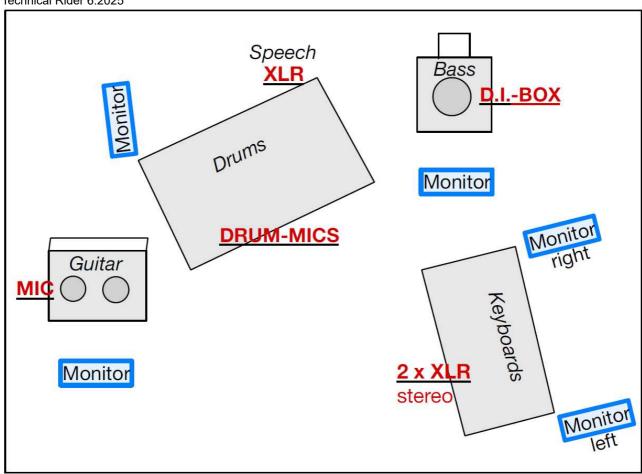

## **Dub Spencer & Trance Hill**

Technical Rider 6.2025

1 Bd beta 52 or sim
2 Sn top sm57 or sim
3 Sn bottom sm57 or sim
4 HH sm81 or sim

5 Timbale sm57 or sim **Gate** (no Snare on this Channel!), very long loud **Reverb** 

6 Rt e604 or sim 7 Ft e604 or sim 8 OH L sm81 or sim

8 OH L sm81 or sim +48V 9 OH R sm81 or sim +48V 10 Bass D.I. external! 11 Git e906 or sm57 or sim 12 Key L XLR (stereo D.I.) 13 Key R XLR (stereo D.I.)

14 Speech own Mic with ON/OFF-Switch no stand needed

15-18 Fx Return only when Umberto Echo on the Desk

## No Drum Riser!

FoH desk 24 channels, 6 Aux, in very small clubs we need at least 6 channels

PA enough and high quality

Monitoring 5 wedges, Key Monitors in Stereo

Lights as good as possible